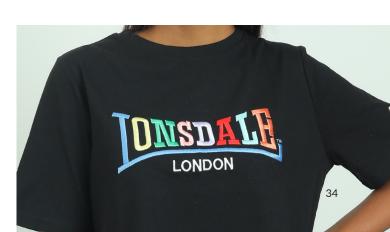

# COLOUR

White 001/Marshmallow

styling T-Shirt

COMPOSITION
50% Recycled Cotton
+ 50% Organic Cotton

FABRIC DETAILS

Fabric Type: Single Jersey,

Count: 24/1

Weight: 185 (±5%) GSM

TREATMENT
Normal Wash

COLOUR
Black Melange

STANLEY/STELLA