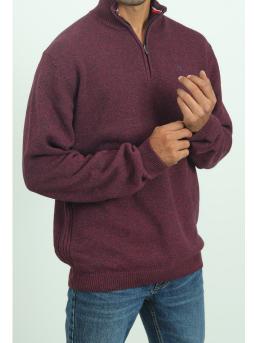

# COLOUR

Navy 202 & Beet Red 500 Twist

COMPOSITION70% Recycled Cotton+30% Recycled Polyester

FABRIC DETAILS
Fabric Type: Woven

Count: 16 X 10 | 96 X 48

Weight: 500 GSM

TREATMENT
Normal Wash

COLOUR Black 100