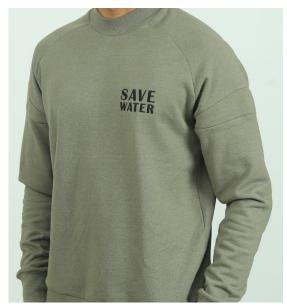

# FABRIC DETAILS Fabric Type: Fleece

Count: Front: 20/1, Binder- 20/1,

Back: 20/1

Weight: 288 (±5%) GSM

# TREATMENT Normal Wash

COLOUR Military Olive

**Sweater Pullover** 