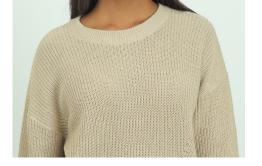

# COMPOSITION

70% Recycled Cotton+ 30% Recycled Polyester

# FABRIC DETAILS

Fabric Type: Jersey Stitch

Count: 16/2, Gauge: 12GG, Ply: 2

# TREATMENT

Normal Wash

# COLOUR

White 001, Blue 205, Rose 601