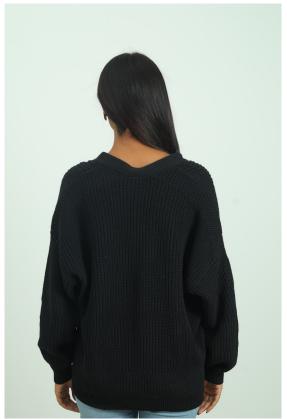

# **pimkie**®

**STYLING**Cardigan

COMPOSITION70% Cyclo® Recycled Cotton+ 30% Recycled Polyester

FABRIC DETAILS
Fabric Type: Shaker Stitch
Count: 16/2, Gauge: 7GG, Ply: 4

TREATMENT
Normal Wash

COLOUR Black 100