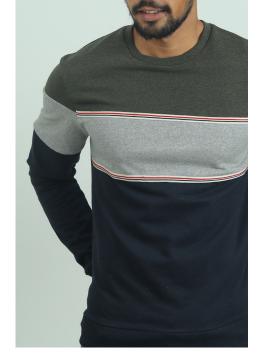

# Menswear

**STYLING**Men's Shirt

COMPOSITION70% Recycled Cotton+ 30% Recycled Polyester

FABRIC DETAILS

Fabric Type: Chambray Fabric,

Count: 16×16 | 68×60 Weight: 158 (±5%) GSM

TREATMENT
Normal Wash

COLOUR
Olive Melange