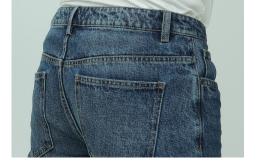

# Menswear

B O T T O M S E R I E S

Men's Jeans

#### COMPOSITION

Weft: 7/1; 55% Recycled Cotton + 30% Virgin Cotton + 15% Recycled Polyester

Warp: 7/1; 100% Virgin Cotton

#### FABRIC DETAILS

Fabric Type: Woven

Count: Weft: 7/1 & Warp: 7/1 Weight: Weight: 12.90 OZs

### TREATMENT

Dk Wash

# COLOUR

Indigo