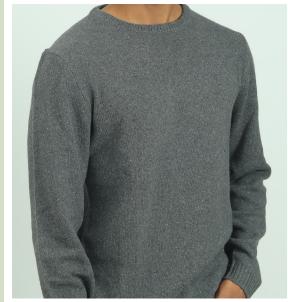

# COMPOSITION

60% Recycled Cotton + 40% Recycled Polyester

#### FABRIC DETAILS

Fabric Type: French Terry, Count: Front: 20/1, Back: 12/1 Weight: 260(±5%) GSM

# TREATMENT

Normal Wash

# COLOUR

Anthracite 101, Grey 103, Navy 202

Round Neck Pullover Sweater

COMPOSITION

70% Recycled Cotton + 30% Recycled Polyester

FABRIC DETAILS

Fabric Type: Jersey Stitch

Count: 16/2, Gauge: 7GG, Ply: 2