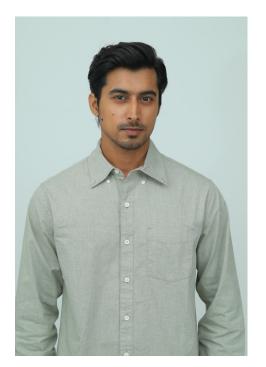

# Menswear

**STYLING**Men's Shirt

COMPOSITION70% Recycled Cotton+ 30% Recycled Polyester

FABRIC DETAILS

Fabric Type: Chambray Fabric,

Count: 16×16 | 68×60 Weight: 158 (±5%) GSM

TREATMENT
Normal Wash

COLOUR
Olive Melange