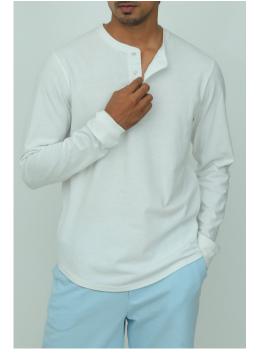

# COLOUR

White 001/Marshmallow

styling T-Shirt

COMPOSITION
50% Recycled Cotton
+ 50% Organic Cotton

FABRIC DETAILS

Fabric Type: Single Jersey,

Count: 24/1

Weight: 185 (±5%) GSM