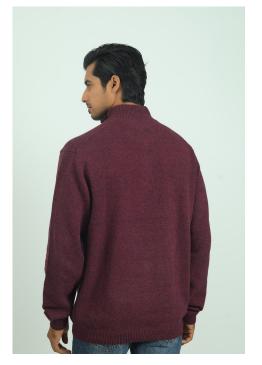

# TREATMENT Normal Wash

COLOUR
Beige 401 & Off-White 002

Hi-Neck Pullover Sweater

# COMPOSITION

70% Recycled Cotton+ 30% Recycled Polyester

# FABRIC DETAILS

Fabric Type: Jersey Stitch

Count: 16/2, Gauge: 7GG, Ply: 2

# TREATMENT

Normal Wash

# COLOUR

Navy 202 & Beet Red 500 Twist

COMPOSITION70% Recycled Cotton+30% Recycled Polyester

FABRIC DETAILS
Fabric Type: Woven

Count: 16 X 10 | 96 X 48

Weight: 500 GSM

TREATMENT
Normal Wash

COLOUR Black 100