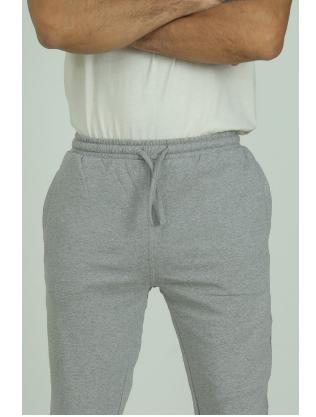

# PRIMARK\*

Trouser

COMPOSITION

70% Cyclo® Recycled Cotton + 30% Recycled Polyester

FABRIC DETAILS

Fabric Type: Fleece

Count: Front- 20/1 & Back- 20/1

Weight: 270 GSM

TREATMENT

Normal Wash

COLOUR

Lt Grey 106