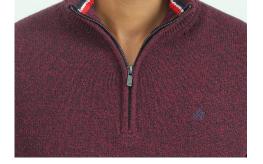

# COLOUR

Navy 202 & Beet Red 500 Twist

COMPOSITION70% Recycled Cotton+30% Recycled Polyester

FABRIC DETAILS
Fabric Type: Woven

Count: 16 X 10 | 96 X 48

Weight: 500 GSM

TREATMENT
Normal Wash

COLOUR Black 100