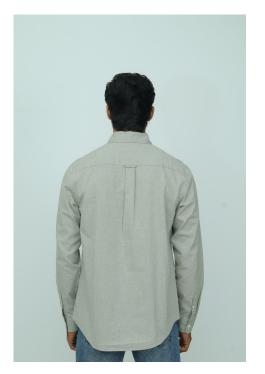

# Menswear

**STYLING**Men's Shirt

COMPOSITION70% Recycled Cotton+ 30% Recycled Polyester

FABRIC DETAILS

Fabric Type: Chambray Fabric,

Count: 16×16 | 68×60 Weight: 158 (±5%) GSM

TREATMENT
Normal Wash

COLOUR
Olive Melange