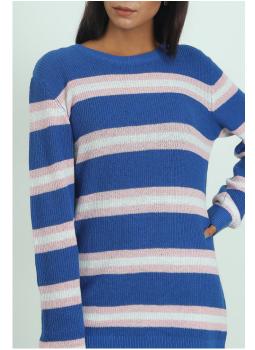

# COMPOSITION

70% Recycled Cotton+ 30% Recycled Polyester

# FABRIC DETAILS

Fabric Type: Jersey Stitch

Count: 16/2, Gauge: 12GG, Ply: 2

# TREATMENT

Normal Wash

# COLOUR

White 001, Blue 205, Rose 601