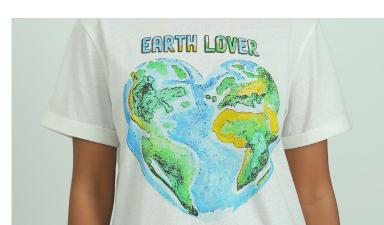

# COLOUR

White 001/Marshmallow

styling T-Shirt

COMPOSITION
50% Recycled Cotton
+ 50% Organic Cotton

FABRIC DETAILS

Fabric Type: Single Jersey,

Count: 24/1

Weight: 185 (±5%) GSM