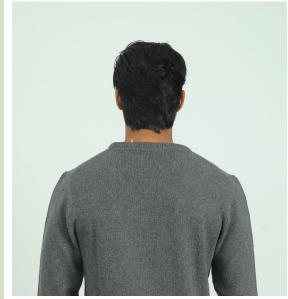

# TREATMENT Normal Wash

COLOUR
Beige 401 & Off-White 002

Hi-Neck Pullover Sweater

# COMPOSITION

70% Recycled Cotton+ 30% Recycled Polyester

# FABRIC DETAILS

Fabric Type: Jersey Stitch

Count: 16/2, Gauge: 7GG, Ply: 2

# TREATMENT

Normal Wash

# COLOUR

Navy 202 & Beet Red 500 Twist

COMPOSITION70% Recycled Cotton+30% Recycled Polyester

FABRIC DETAILS
Fabric Type: Woven

Count: 16 X 10 | 96 X 48

Weight: 500 GSM

TREATMENT
Normal Wash

COLOUR Black 100