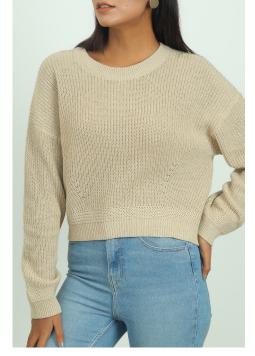

# COMPOSITION

70% Recycled Cotton+ 30% Recycled Polyester

# FABRIC DETAILS

Fabric Type: Jersey Stitch

Count: 16/2, Gauge: 12GG, Ply: 2

# TREATMENT

Normal Wash

# COLOUR

White 001, Blue 205, Rose 601