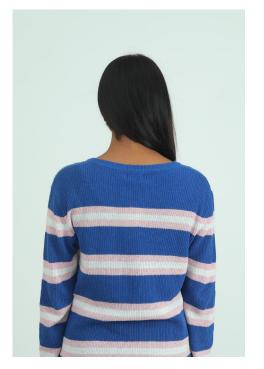

# COMPOSITION

70% Recycled Cotton+ 30% Recycled Polyester

# FABRIC DETAILS

Fabric Type: Jersey Stitch

Count: 16/2, Gauge: 12GG, Ply: 2

# TREATMENT

Normal Wash

# COLOUR

White 001, Blue 205, Rose 601