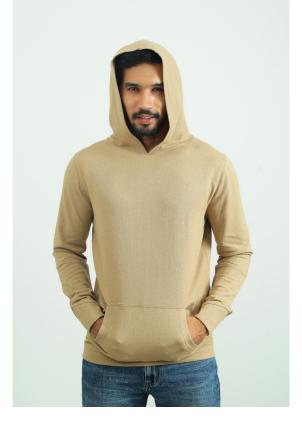

**STYLING**Men's Hoodie

COMPOSITION70% Recycled Cotton+ 30% Ecovero Viscose

FABRIC DETAILS

Fabric Type: French Terry, Count: Front: 20/1, Back: 20/1

Weight: 250 (±5%) GSM

TREATMENT
Normal Wash

COLOUR

Candy/Dijon 402