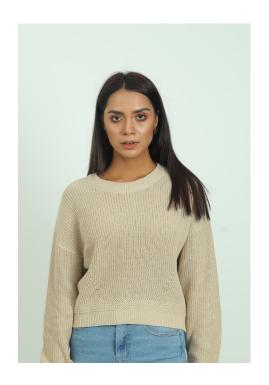

# COMPOSITION

70% Recycled Cotton+ 30% Recycled Polyester

# FABRIC DETAILS

Fabric Type: Jersey Stitch

Count: 16/2, Gauge: 12GG, Ply: 2

# TREATMENT

Normal Wash

# COLOUR

White 001, Blue 205, Rose 601