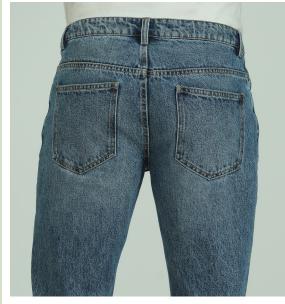

# **STYLING**Men's Jeans

### COMPOSITION

Weft: 7/1; 55% Recycled Cotton

+ 30% Virgin Cotton

+ 15% Recycled Polyester

Warp: 7/1; 100% Virgin Cotton

# FABRIC DETAILS

Fabric Type: Woven

Count: Weft: 7/1 & Warp: 7/1

Weight: 12.90 OZs

# TREATMENT

Mid Wash

#### COLOUR

Navy 202

PRIMARK\*