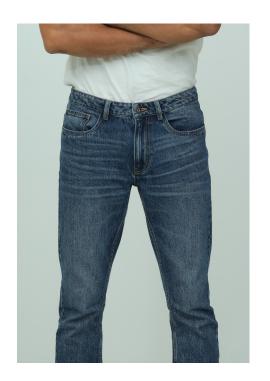

# **STYLING**Men's Jeans

### COMPOSITION

Weft: 7/1; 55% Recycled Cotton

+ 30% Virgin Cotton

+ 15% Recycled Polyester

Warp: 7/1; 100% Virgin Cotton

# FABRIC DETAILS

Fabric Type: Woven

Count: Weft: 7/1 & Warp: 7/1

Weight: 12.90 OZs

# TREATMENT

Mid Wash

#### COLOUR

Navy 202

PRIMARK\*