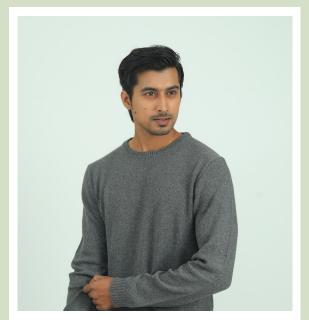

# COLOUR

Anthracite 101, Grey 103, Navy 202

Round Neck Pullover Sweater

COMPOSITION

70% Recycled Cotton + 30% Recycled Polyester

FABRIC DETAILS

Fabric Type: Jersey Stitch

Count: 16/2, Gauge: 7GG, Ply: 2

TREATMENT

Normal Wash

COLOUR

White 001 & Navy 202 Twist