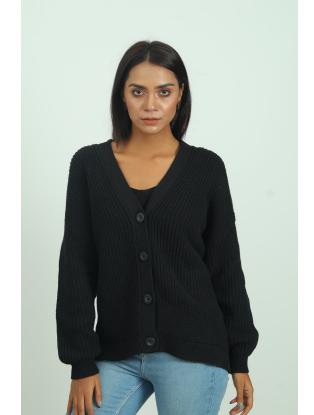

# **pimkie**®

**STYLING**Cardigan

COMPOSITION70% Cyclo® Recycled Cotton+ 30% Recycled Polyester

FABRIC DETAILS
Fabric Type: Shaker Stitch
Count: 16/2, Gauge: 7GG, Ply: 4

TREATMENT
Normal Wash

COLOUR Black 100