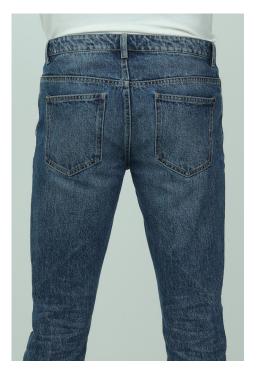

# Menswear

B O T T O M S E R I E S

Men's Jeans

#### COMPOSITION

Weft: 7/1; 55% Recycled Cotton + 30% Virgin Cotton + 15% Recycled Polyester

Warp: 7/1; 100% Virgin Cotton

#### FABRIC DETAILS

Fabric Type: Woven

Count: Weft: 7/1 & Warp: 7/1 Weight: Weight: 12.90 OZs

### TREATMENT

Dk Wash

# COLOUR

Indigo