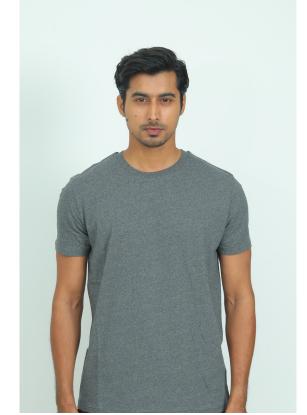

# COMPOSITION

60% Recycled Cotton + 40% Recycled Polyester

#### FABRIC DETAILS

Fabric Type: Single Jersey,

Count: 24/1

Weight: 200 (±5%) GSM

# TREATMENT

Normal Wash

# COLOUR

White 001/Marshmallow

styling T-Shirt

COMPOSITION
50% Recycled Cotton
+ 50% Organic Cotton

FABRIC DETAILS

Fabric Type: Single Jersey,

Count: 24/1

Weight: 185 (±5%) GSM