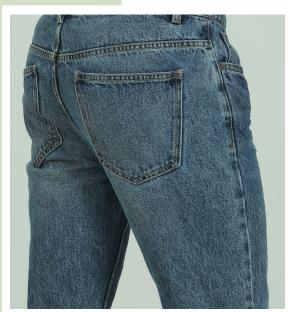

# Womenswear BOTTOM SERIES

Ladies Denim Pant

#### COMPOSITION

70% Recycled Cotton

+ 18.5% Tancel

+ 11.5% polyester

# FABRIC DETAILS

Fabric Type: Denim

Count: Weft: 7/1, Wrap: 7/1,

Weight: 13.50 ozs/yd2 Cutable Width: 66"

Shrinkage %: -3 & -2

# TREATMENT

Light Wash

# COLOUR

Indigo

Ladies Denim Pant