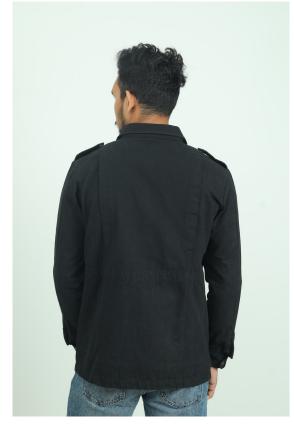

# **STYLING**Shirt

COMPOSITION70% Recycled Cotton+ 30% Recycled Polyester

# FABRIC DETAILS

Fabric Type: Chambray Fabric,

Count: 16×16 | 72×58 Weight: 165 (±5%) GSM