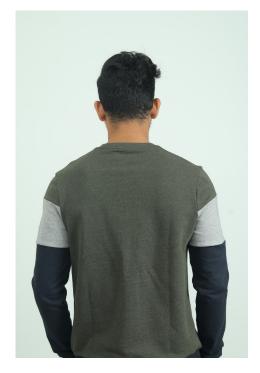

# Menswear

**STYLING**Men's Shirt

COMPOSITION70% Recycled Cotton+ 30% Recycled Polyester

FABRIC DETAILS

Fabric Type: Chambray Fabric,

Count: 16×16 | 68×60 Weight: 158 (±5%) GSM

TREATMENT
Normal Wash

COLOUR
Olive Melange