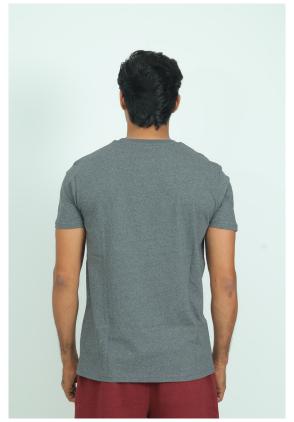

# COMPOSITION

60% Recycled Cotton + 40% Recycled Polyester

#### FABRIC DETAILS

Fabric Type: Single Jersey,

Count: 24/1

Weight: 200 (±5%) GSM

# TREATMENT

Normal Wash

# COLOUR

White 001/Marshmallow

styling T-Shirt

COMPOSITION
50% Recycled Cotton
+ 50% Organic Cotton

FABRIC DETAILS

Fabric Type: Single Jersey,

Count: 24/1

Weight: 185 (±5%) GSM