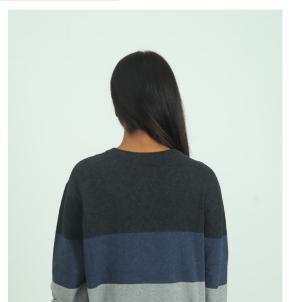

# COLOUR

Anthracite 101, Grey 103, Navy 202

Round Neck Pullover Sweater

COMPOSITION

70% Recycled Cotton + 30% Recycled Polyester

FABRIC DETAILS

Fabric Type: Jersey Stitch

Count: 16/2, Gauge: 7GG, Ply: 2

TREATMENT

Normal Wash

COLOUR

White 001 & Navy 202 Twist