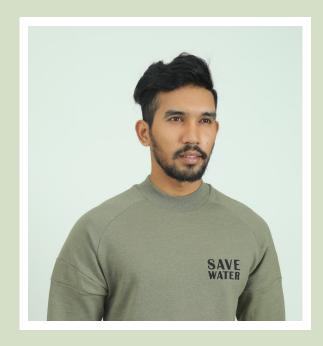

# FABRIC DETAILS Fabric Type: Fleece

Count: Front: 20/1, Binder- 20/1,

Back: 20/1

Weight: 288 (±5%) GSM

# TREATMENT Normal Wash

COLOUR Military Olive

**Sweater Pullover** 