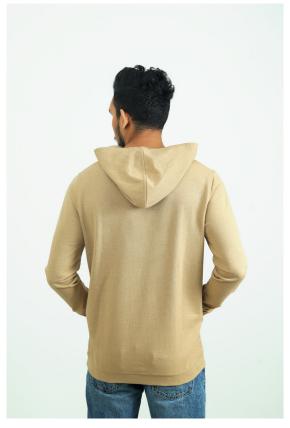

**STYLING**Men's Hoodie

COMPOSITION70% Recycled Cotton+ 30% Ecovero Viscose

FABRIC DETAILS

Fabric Type: French Terry, Count: Front: 20/1, Back: 20/1

Weight: 250 (±5%) GSM

TREATMENT
Normal Wash

COLOUR

Candy/Dijon 402