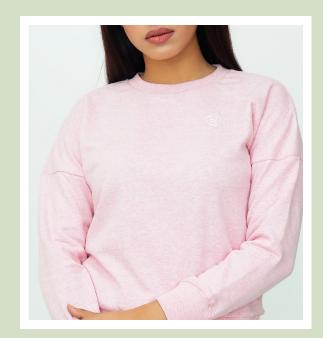

# COMPOSITION

70% Cyclo® Recycled Cotton + 30% Recycled Polyester

# FABRIC DETAILS

Fabric Type: Fleece

Count: Front- 20/1 & Back- 20/1

Weight: 270 GSM

# TREATMENT

Normal Wash

# COLOUR

Rose 600

Round Neck Pullover Sweater