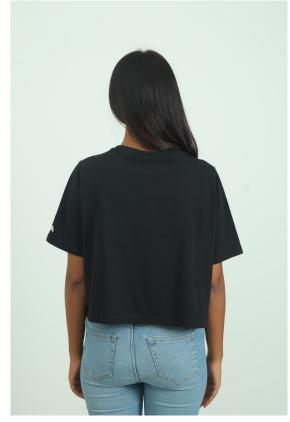

# COLOUR

White 001/Marshmallow

styling T-Shirt

COMPOSITION
50% Recycled Cotton
+ 50% Organic Cotton

FABRIC DETAILS

Fabric Type: Single Jersey,

Count: 24/1

Weight: 185 (±5%) GSM

TREATMENT
Normal Wash

COLOUR
Black Melange

STANLEY/STELLA