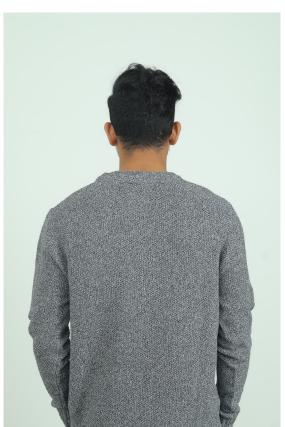

# COLOUR

Anthracite 101, Grey 103, Navy 202

Round Neck Pullover Sweater

COMPOSITION

70% Recycled Cotton + 30% Recycled Polyester

FABRIC DETAILS

Fabric Type: Jersey Stitch

Count: 16/2, Gauge: 7GG, Ply: 2

TREATMENT

Normal Wash

COLOUR

White 001 & Navy 202 Twist