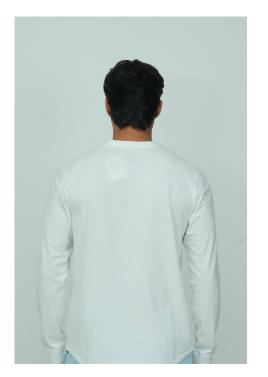

# COLOUR

White 001/Marshmallow

styling T-Shirt

COMPOSITION
50% Recycled Cotton
+ 50% Organic Cotton

FABRIC DETAILS

Fabric Type: Single Jersey,

Count: 24/1

Weight: 185 (±5%) GSM