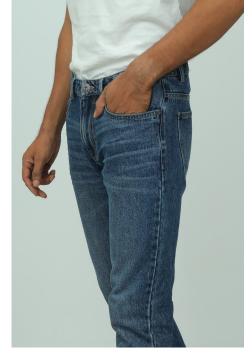

# **STYLING**Men's Jeans

### COMPOSITION

Weft: 7/1; 55% Recycled Cotton

+ 30% Virgin Cotton

+ 15% Recycled Polyester

Warp: 7/1; 100% Virgin Cotton

# FABRIC DETAILS

Fabric Type: Woven

Count: Weft: 7/1 & Warp: 7/1

Weight: 12.90 OZs

# TREATMENT

Mid Wash

#### COLOUR

Navy 202

PRIMARK\*