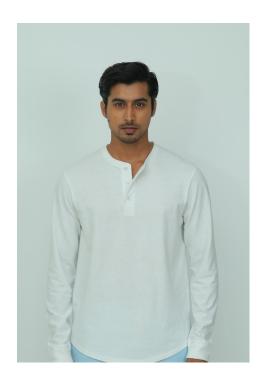

# COLOUR

White 001/Marshmallow

styling T-Shirt

COMPOSITION
50% Recycled Cotton
+ 50% Organic Cotton

FABRIC DETAILS

Fabric Type: Single Jersey,

Count: 24/1

Weight: 185 (±5%) GSM