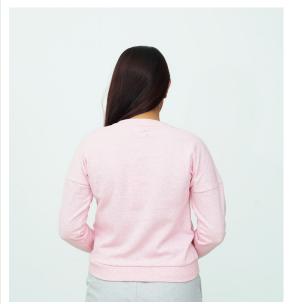

# COMPOSITION

70% Cyclo® Recycled Cotton + 30% Recycled Polyester

# FABRIC DETAILS

Fabric Type: Fleece

Count: Front- 20/1 & Back- 20/1

Weight: 270 GSM

# TREATMENT

Normal Wash

# COLOUR

Rose 600

Round Neck Pullover Sweater