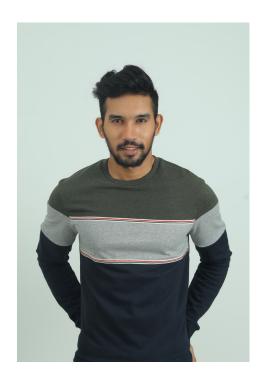

# Menswear

**STYLING**Men's Shirt

COMPOSITION70% Recycled Cotton+ 30% Recycled Polyester

FABRIC DETAILS

Fabric Type: Chambray Fabric,

Count: 16×16 | 68×60 Weight: 158 (±5%) GSM

TREATMENT
Normal Wash

COLOUR
Olive Melange