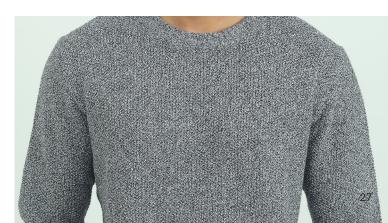

# COMPOSITION

70% Recycled Cotton+ 30% Recycled Polyester

# FABRIC DETAILS

Fabric Type: Jersey Stitch

Count: 16/2, Gauge: 7GG, Ply: 2

# TREATMENT

Normal Wash

# COLOUR

Navy 202 & Beet Red 500 Twist

COMPOSITION70% Recycled Cotton+30% Recycled Polyester

FABRIC DETAILS
Fabric Type: Woven

Count: 16 X 10 | 96 X 48

Weight: 500 GSM

TREATMENT
Normal Wash

COLOUR Black 100