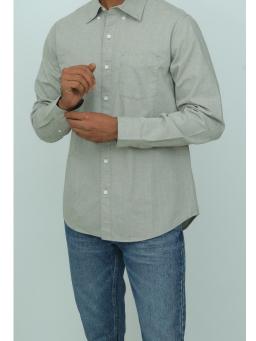

# Menswear

**STYLING**Men's Shirt

COMPOSITION70% Recycled Cotton+ 30% Recycled Polyester

FABRIC DETAILS

Fabric Type: Chambray Fabric,

Count: 16×16 | 68×60 Weight: 158 (±5%) GSM

TREATMENT
Normal Wash

COLOUR
Olive Melange