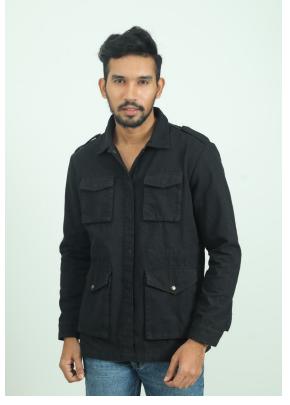

# **STYLING**Shirt

COMPOSITION70% Recycled Cotton+ 30% Recycled Polyester

# FABRIC DETAILS

Fabric Type: Chambray Fabric,

Count: 16×16 | 72×58 Weight: 165 (±5%) GSM