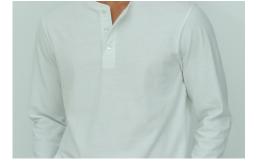

# COLOUR

White 001/Marshmallow

styling T-Shirt

COMPOSITION
50% Recycled Cotton
+ 50% Organic Cotton

FABRIC DETAILS

Fabric Type: Single Jersey,

Count: 24/1

Weight: 185 (±5%) GSM