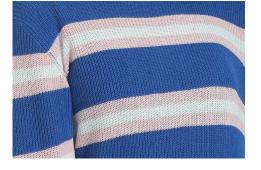

eight: 270 GSM

# TREATMENT

Normal Wash

# COLOUR

Rose 600













Round Neck Pullover Sweater

# COMPOSITION

70% Recycled Cotton + 30% Recycled Polyester

#### FABRIC DETAILS

Fabric Type: Woven

Count: Weft: 7/1 & Warp: 7/1 Weight: Weight: 12.90 OZs

# TREATMENT

Normal Wash

# COLOUR

Beige 401

# **pimkie**®







**STYLING**Cardigan

COMPOSITION70% Cyclo® Recycled Cotton+ 30% Recycled Polyester

FABRIC DETAILS
Fabric Type: Shaker Stitch
Count: 16/2, Gauge: 7GG, Ply: 4

TREATMENT
Normal Wash

COLOUR Black 100

**pimkie**®











Women Pullover

composition

70% Cyclo® Recycled Cotton
+ 30% Recycled Polyester

# FABRIC DETAILS

STYLING

Fabric Type: Jersey Stitch Count:

16/2, Gauge: 7GG, Ply: 2 Feather Nylon: 1 Ply

TREATMENT
Normal Wash

COLOUR Cabernet 500, Black 100













Women Pullover

# COMPOSITION

70% Recycled Cotton+ 30% Recycled Polyester

# FABRIC DETAILS

Fabric Type: Jersey Stitch

Count: 16/2, Gauge: 12GG, Ply: 2

# TREATMENT

Normal Wash

# COLOUR

White 001, Blue 205, Rose 601

# Woolworth







**STYLING**Ladies T-Shirt

\_\_\_\_\_

COMPOSITION60% Recycled Cotton+ 40% Recycled Polyester

FABRIC DETAILS

Fabric Type: Single Jersey

Count: 24/1

Weight: 145 GSM

TREATMENT
Normal Wash

COLOUR Cloud













Woman Pullover

# COMPOSITION

70% Recycled Cotton + 30% Recycled Polyester

#### FABRIC DETAILS

Fabric Type: Jersey Stitch

Count: 16/2, Gauge: 12GG, Ply: 2

#### TREATMENT

Normal Wash

# COLOUR

Anthracite 101, Denim 203, Grey 103, Lt. Grey 105



# Womenswear BOTTOM SERIES







Ladies Denim Pant

#### COMPOSITION

70% Rec