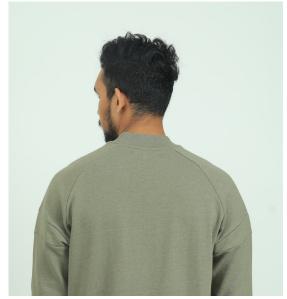

# FABRIC DETAILS Fabric Type: Fleece

Count: Front: 20/1, Binder- 20/1,

Back: 20/1

Weight: 288 (±5%) GSM

# TREATMENT Normal Wash

COLOUR Military Olive

**Sweater Pullover** 