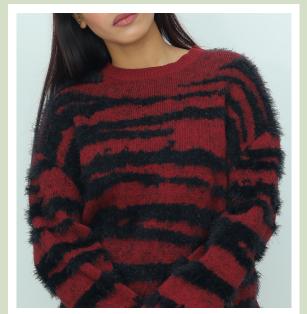

# COLOUR

Anthracite 101, Grey 103, Navy 202

Round Neck Pullover Sweater

COMPOSITION

70% Recycled Cotton + 30% Recycled Polyester

FABRIC DETAILS

Fabric Type: Jersey Stitch

Count: 16/2, Gauge: 7GG, Ply: 2