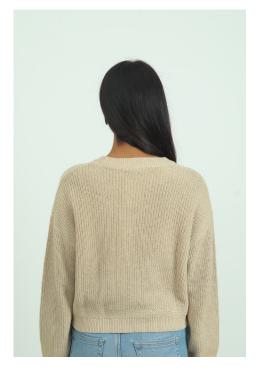

# **pimkie**®

**STYLING**Cardigan

COMPOSITION70% Cyclo® Recycled Cotton+ 30% Recycled Polyester

FABRIC DETAILS
Fabric Type: Shaker Stitch
Count: 16/2, Gauge: 7GG, Ply: 4

TREATMENT
Normal Wash

COLOUR Black 100