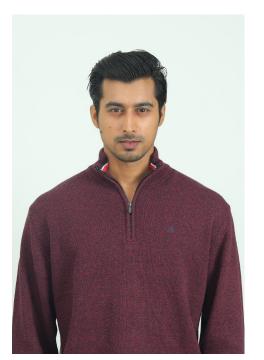

# COLOUR

Navy 202 & Beet Red 500 Twist

COMPOSITION70% Recycled Cotton+30% Recycled Polyester

FABRIC DETAILS
Fabric Type: Woven

Count: 16 X 10 | 96 X 48

Weight: 500 GSM

TREATMENT
Normal Wash

COLOUR Black 100