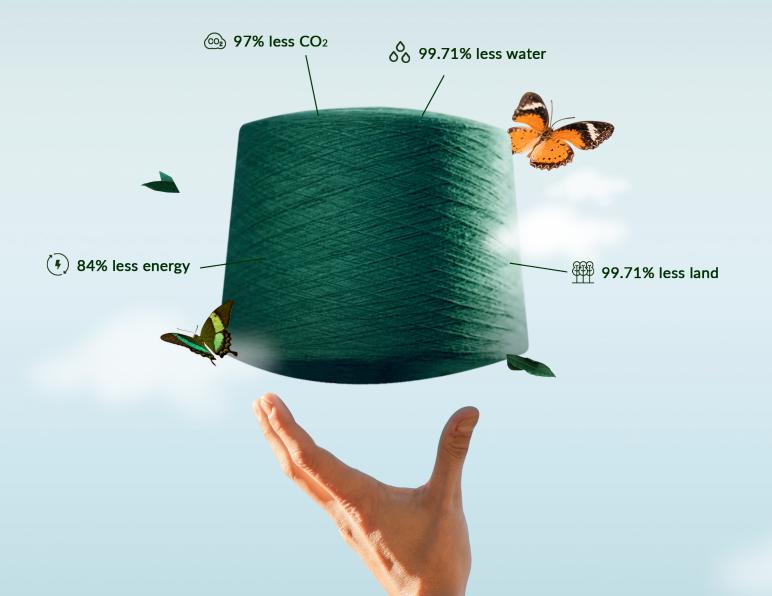

ome cases, perceived as superior to virgin cotton because of the sustainability credentials.

# Make it with CYCLO®



From the moment textile waste is sourced and sorted to every process in between sustainable start to the finish, CYCLO® is dedicated to not only transforming waste but preserving natural resources. Simply put, we make yarn for a better planet. The most widely used products can be made with CYCLO® recycled yarn.



# Trusted by Top Fashion Brands Globally

United Kingdom Netherlands/Belgium France Germany Spain Sweden Poland **pimkie**\* ZABA PRIMARK\* **JACK&JONES** PEACOCKS JULES **lefties** STANLEY/STELLA OOLWORTH® stadium Finland IVINGSTONE INTERNATIONAL LTD. **№ SPRINGFIELD** LPP SELECTED



# 1kg of CYCLO® Recycled Fibers saves up to



# Truly Circular Supply Chain



The earth is like my mother. You get punished if you make a mess.

# Why do you think this planet's called Mother Earth?

JESSICA LEE
AGE 10 I HONG KONG



# Menswear











**STYLING**Men's Shirt

COMPOSITION70% Recycled Cotton+ 30% Recycled Polyester

FABRIC DETAILS

Fabric Type: Chambray Fabric,

Count: 16×16 | 68×60 Weight: 158 (±5%) GSM

TREATMENT
Normal Wash

COLOUR
Olive Melange











**STYLING**Men's Hoodie

COMPOSITION70% Recycled Cotton+ 30% Ecovero Viscose

FABRIC DETAILS

Fabric Type: French Terry, Count: Front: 20/1, Back: 20/1

Weight: 250 (±5%) GSM

TREATMENT
Normal Wash

COLOUR

Candy/Dijon 402

PIAZA ITALIA











T - Shirt

# COMPOSITION

50% Recycled Cotton+ 50% Recycled Polyester

#### FABRIC DETAILS

Fabric Type: Single Jersey,

Count: 30/1

Weight: 170