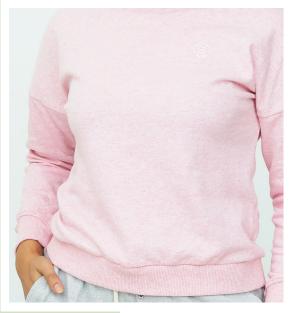

# COMPOSITION

70% Cyclo® Recycled Cotton + 30% Recycled Polyester

# FABRIC DETAILS

Fabric Type: Fleece

Count: Front- 20/1 & Back- 20/1

Weight: 270 GSM

# TREATMENT

Normal Wash

# COLOUR

Rose 600

Round Neck Pullover Sweater