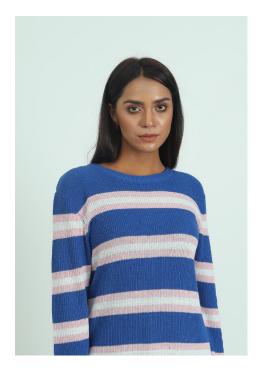

# COMPOSITION

70% Recycled Cotton+ 30% Recycled Polyester

# FABRIC DETAILS

Fabric Type: Jersey Stitch

Count: 16/2, Gauge: 12GG, Ply: 2

# TREATMENT

Normal Wash

# COLOUR

White 001, Blue 205, Rose 601