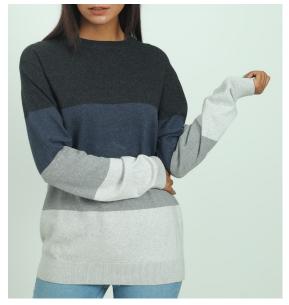

# COMPOSITION

70% Recycled Cotton + 30% Recycled Polyester

#### FABRIC DETAILS

Fabric Type: Jersey Stitch

Count: 16/2, Gauge: 12GG, Ply: 2

#### TREATMENT

Normal Wash

# COLOUR

Anthracite 101, Denim 203, Grey 103, Lt. Grey 105