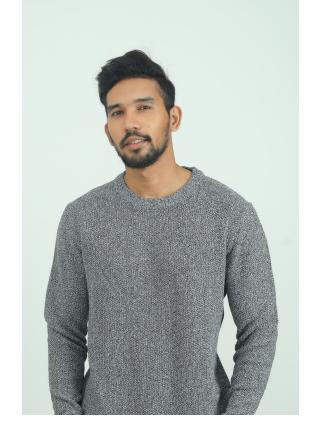

# COMPOSITION 50% Post Consumer Wool + 20% Polyester + 10% Nylon + 10% Acrylic + 10% Viscose

#### FABRIC DETAILS

Fabric Type: Jersey Stitch Count: 12/2, Gauge: 7GG, Ply: 2

# TREATMENT Normal Wash

COLOUR Mid Grey (303)