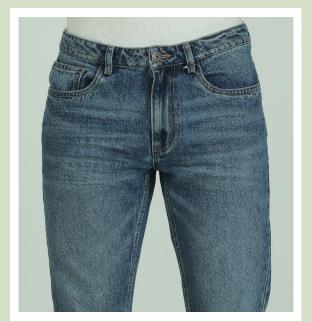

# Menswear

B O T T O M S E R I E S

Men's Jeans

#### COMPOSITION

Weft: 7/1; 55% Recycled Cotton + 30% Virgin Cotton + 15% Recycled Polyester

Warp: 7/1; 100% Virgin Cotton

#### FABRIC DETAILS

Fabric Type: Woven

Count: Weft: 7/1 & Warp: 7/1 Weight: Weight: 12.90 OZs

### TREATMENT

Dk Wash

# COLOUR

Indigo