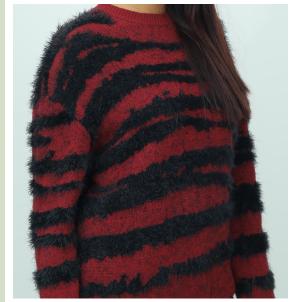

# COLOUR

Anthracite 101, Grey 103, Navy 202

Round Neck Pullover Sweater

COMPOSITION

70% Recycled Cotton + 30% Recycled Polyester

FABRIC DETAILS

Fabric Type: Jersey Stitch

Count: 16/2, Gauge: 7GG, Ply: 2