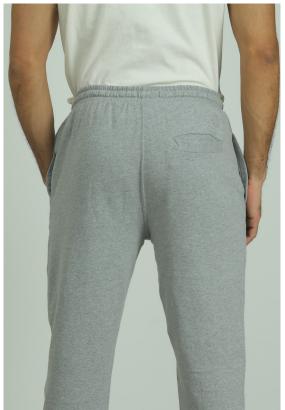

# PRIMARK\*

Trouser

COMPOSITION

70% Cyclo® Recycled Cotton + 30% Recycled Polyester

FABRIC DETAILS

Fabric Type: Fleece

Count: Front- 20/1 & Back- 20/1

Weight: 270 GSM

TREATMENT

Normal Wash

COLOUR

Lt Grey 106