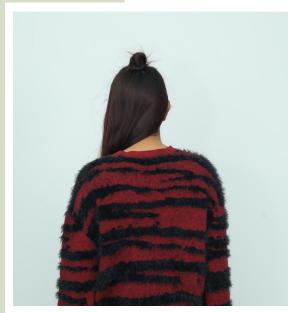

# COLOUR

Anthracite 101, Grey 103, Navy 202

Round Neck Pullover Sweater

COMPOSITION

70% Recycled Cotton + 30% Recycled Polyester

FABRIC DETAILS

Fabric Type: Jersey Stitch

Count: 16/2, Gauge: 7GG, Ply: 2